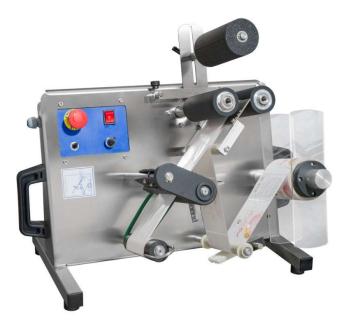

## Model Bench mounted semi-automatic self-adhesive label applicator Type SA1B Year NEW

Capacity: 600 Bph Mains Power req: 220v, single phase, 50Hz Compressed air req: None Dimensions: 550 x 400 x 500mmH Semi automatic Min bottle dia. 50mm, max bottle dia. 120mm Max label height 140mm with standard rollers, Max length 280mm Roller label smoothing Fully adjustable with graduated markers Bottle sensor, Label sensor Label rolls required: 270mm o/d x 76mm i/d outside wound right hand leading edge. 3mm gap