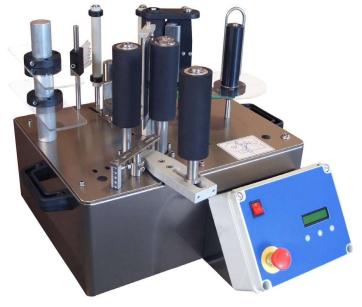

Model: Bench mounted semi-automatic self-adhesive label applicator for upright labelling

Type : SA1H Year : NEW

Direction: N/A Capacity: 600 Bph

Mains Power req: 220v, single phase, 50Hz

Compressed air req: None

Weight: 40 Kg

Dimensions: 700 x 615 x 470mmH

Semi automatic

Min bottle dia. 60mm, max bottle dia. 120mm Max label height 145mm with standard rollers

Roller label smoothing

Fully adjustable with graduated markers

Bottle sensor, Label sensor

Label rolls required: 270mm o/d x 76mm i/d outside wound right hand leading edge. 3mm gap

## Options:

Hot Foil Date/batch coder (requires compressed air supply 3cfm at 5 bar) Digital panel for front & back application from the same roll Rollers for bottles down to 35mm diameter Label sensor for transparent labels