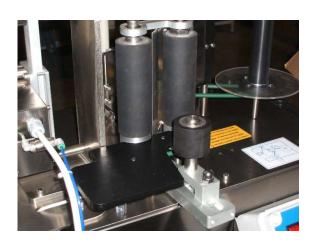

Model: Bench mounted semi-automatic self-adhesive label applicator for upright labelling

Type : SA1H Year : NEW

Direction: N/A Capacity: 600 Bph

Mains Power req: 220v, single phase, 50Hz

Compressed air req: None

Weight: 40 Kg

Dimensions: 700 x 615 x 470mmH

Semi automatic

Min bottle dia. 60mm, max bottle dia. 120mm Max label height 145mm with standard rollers

Roller label smoothing

Fully adjustable with graduated markers

Bottle sensor, Label sensor

Label rolls required: 270mm o/d x 76mm i/d outside wound right hand leading edge. 3mm gap